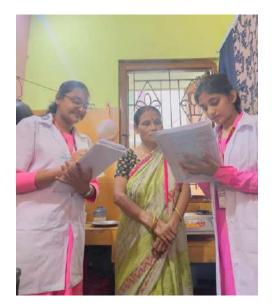

#### CERTIFICATE

This is to certify that the following students of B.Sc. Human Physiology (Honours) of 3rd semester and B.Sc. Human Physiology (General) of 5<sup>th</sup> Semester) have completed successfully the Field study of assessing Nutritional Status by diet survey method as per the requirement of Tripura University for the academic session 2021-2022. This field study of 2021-2022 was held in the year 2021 on a family (the family of Adhir Debbarma) of IGM Road, near Bimal Sinha Guest House area of Agartala Municipal Corporation, Agartala, Tripura (West). The purpose of this field study of diet survey is to familiarize the students with the Diet Survey Method of assessing nutritional status of the people and area and the way of suggesting diet chart for the families on the basis of the assessed nutritional status and available foodstuffs in the area.

## PHOTOGRAPHS OF FIELD STUDY OF DIET SURVEY OF SESSION 2021-22

PHOTOGRAPHS: DIET SURVEY CONDUCTED ON A FAMILY (THE FAMILY OF MR. ADHIR DEBBARMA) OF IGM ROAD, NEAR BIMAL SINHA GUEST HOUSE AREA OF AGARTALA MUNICIPAL CORPORATION, AGARTALA, TRIPURA (WEST) BY THE STUDENTS OF 3RD SEMESTER HUMAN PHYSIOLOGY (HONOURS) AND 5TH SEMESTER (GENERAL) ON 30-11-2021