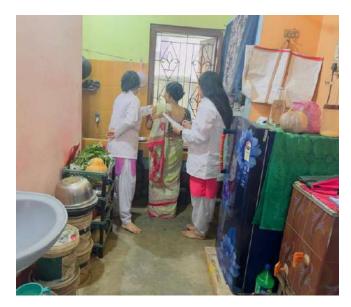

#### CERTIFICATE

This is to certify that the following students of B.Sc. Human Physiology (Honours) of 3rd semester and B.Sc. Human Physiology (General) of 5<sup>th</sup> Semester) have completed successfully the Field study of assessing Nutritional Status by diet survey method as per the requirement of Tripura University for the academic session 2021-2022. This field study of 2021-2022 was held in the year 2021 on a family (the family of Adhir Debbarma) of IGM Road, near Bimal Sinha Guest House area of Agartala Municipal Corporation, Agartala, Tripura (West). The purpose of this field study of diet survey is to familiarize the students with the Diet Survey Method of assessing nutritional status of the people and area and the way of suggesting diet chart for the families on the basis of the assessed nutritional status and available foodstuffs in the area.

## PHOTOGRAPHS OF FIELD STUDY OF DIET SURVEY OF SESSION 2021-22

PHOTOGRAPHS: DIET SURVEY CONDUCTED ON A FAMILY (THE FAMILY OF MR. ADHIR DEBBARMA) OF IGM ROAD, NEAR BIMAL SINHA GUEST HOUSE AREA OF AGARTALA MUNICIPAL CORPORATION, AGARTALA, TRIPURA (WEST) BY THE STUDENTS OF 3RD SEMESTER HUMAN PHYSIOLOGY (HONOURS) AND 5TH SEMESTER (GENERAL) ON 30-11-2021