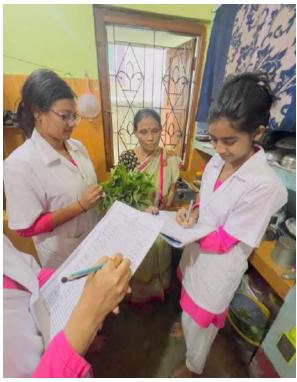

#### CERTIFICATE

This is to certify that the following students of B.Sc. Human Physiology (Honours) of 3rd semester and B.Sc. Human Physiology (General) of 5<sup>th</sup> Semester) have completed successfully the Field study of assessing Nutritional Status by diet survey method as per the requirement of Tripura University for the academic session 2021-2022. This field study of 2021-2022 was held in the year 2021 on a family (the family of Adhir Debbarma) of IGM Road, near Bimal Sinha Guest House area of Agartala Municipal Corporation, Agartala, Tripura (West). The purpose of this field study of diet survey is to familiarize the students with the Diet Survey Method of assessing nutritional status of the people and area and the way of suggesting diet chart for the families on the basis of the assessed nutritional status and available foodstuffs in the area.

## PHOTOGRAPHS OF FIELD STUDY OF DIET SURVEY OF SESSION 2021-22

PHOTOGRAPHS: DIET SURVEY CONDUCTED ON A FAMILY (THE FAMILY OF MR. ADHIR DEBBARMA) OF IGM ROAD, NEAR BIMAL SINHA GUEST HOUSE AREA OF AGARTALA MUNICIPAL CORPORATION, AGARTALA, TRIPURA (WEST) BY THE STUDENTS OF 3RD SEMESTER HUMAN PHYSIOLOGY (HONOURS) AND 5TH SEMESTER (GENERAL) ON 30-11-2021