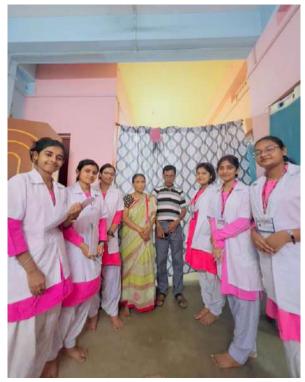

## PHOTOGRAPHS OF FIELD STUDY OF DIET SURVEY OF SESSION 2021-22

PHOTOGRAPHS: DIET SURVEY CONDUCTED ON A FAMILY (THE FAMILY OF MR. ADHIR DEBBARMA) OF IGM ROAD, NEAR BIMAL SINHA GUEST HOUSE AREA OF AGARTALA MUNICIPAL CORPORATION, AGARTALA, TRIPURA (WEST) BY THE STUDENTS OF 3RD SEMESTER HUMAN PHYSIOLOGY (HONOURS) AND 5TH SEMESTER (GENERAL) ON 30-11-2021