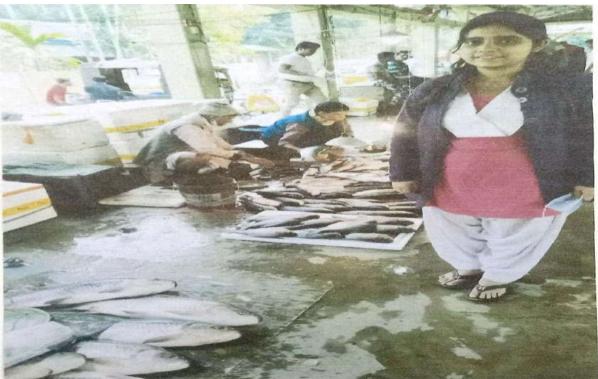

# Department of Zoology, Women's College, Agartala

| Sl. No. | Venue                                                 | Academic Session |
|---------|-------------------------------------------------------|------------------|
| 1       | Market study of available fishes in Agartala, Tripura | 2021-2022        |

Dr. Saumen Chakrabarti)

HOD

DEPARTMENT OF ZOOLOGY
WOMEN'S COLLEGE, AGARTALA

Photographs of Field Study

Department of Zoology, Women's College, Agartala, Tripura

Photographs of Field Study

Department of Zoology, Women's College, Agartala, Tripura