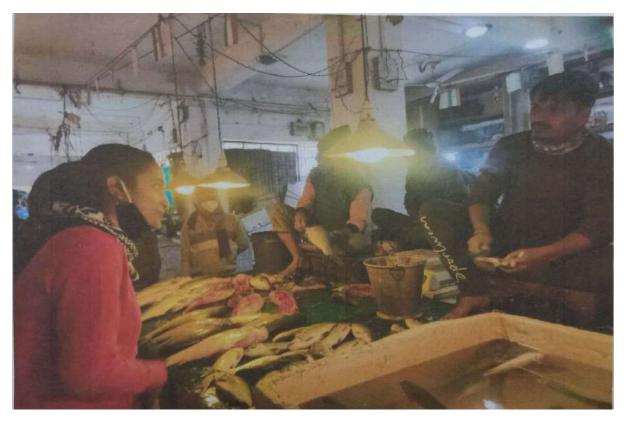

# Department of Zoology, Women's College, Agartala

| Sl. No. | Venue                                                 | Academic Session |
|---------|-------------------------------------------------------|------------------|
| 1       | Market study of available fishes in Agartala, Tripura | 2021-2022        |

Dr. Saumen Chakrabarti)

HOD

DEPARTMENT OF ZOOLOGY
WOMEN'S COLLEGE, AGARTALA

Photographs of Field Study

Department of Zoology, Women's College, Agartala, Tripura

Photographs of Field Study

Department of Zoology, Women's College, Agartala, Tripura