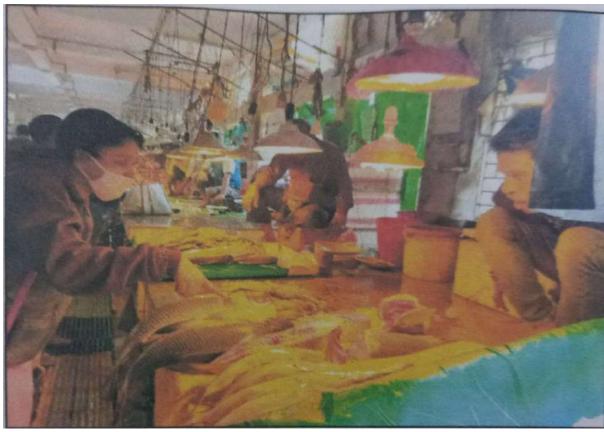

# Department of Zoology, Women's College, Agartala

| Sl. No. | Venue                                                 | Academic Session |
|---------|-------------------------------------------------------|------------------|
| 1       | Market study of available fishes in Agartala, Tripura | 2021-2022        |

Dr. Saumen Chakrabarti)

HOD

DEPARTMENT OF ZOOLOGY
WOMEN'S COLLEGE, AGARTALA

Photographs of Field Study

Department of Zoology, Women's College, Agartala, Tripura

Photographs of Field Study

Department of Zoology, Women's College, Agartala, Tripura